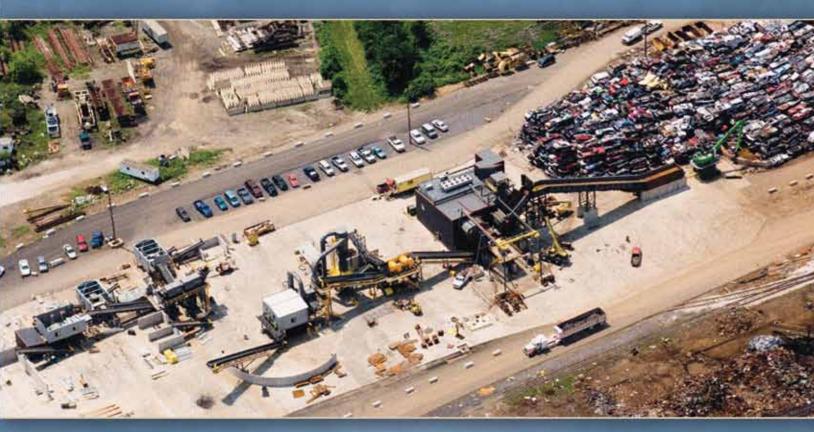

# Wound Rotor Motors for the Auto-Shredder Industry

## **A Commitment to Reliability**

TECO-Westinghouse Motor Company has been a trusted brand for over 100 years. Although our designs and processes have been refined over the years, we remain committed to producing rugged and reliable products for the most demanding needs. Our *Custom Engineered Shredder Duty Wound Rotor Motors*, are offered exclusively through Quad Plus, a leading provider of industrial control systems, solutions, and services for the auto-shredder industry.