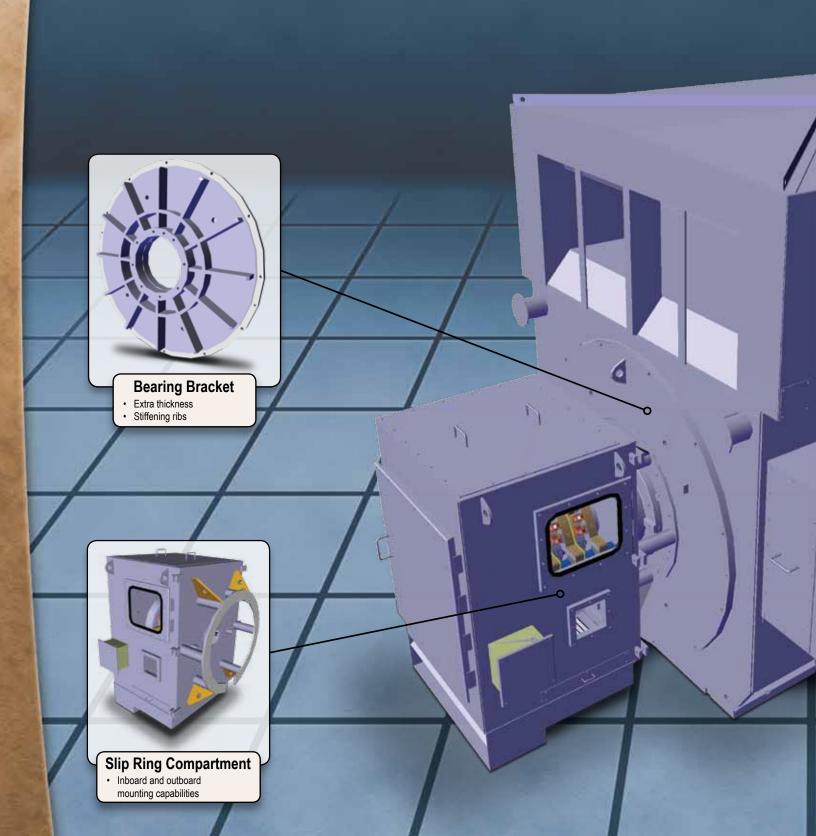

# Wound Rotor Motors for the Auto-Shredder Industry

## **A Commitment to Reliability**

TECO-Westinghouse Motor Company has been a trusted brand for over 100 years. Although our designs and processes have been refined over the years, we remain committed to producing rugged and reliable products for the most demanding needs. Our *Custom Engineered Shredder Duty Wound Rotor Motors*, are offered exclusively through Quad Plus, a leading provider of industrial control systems, solutions, and services for the auto-shredder industry.